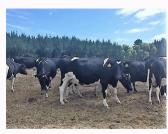

## 45 MA Frsn & Frsn X VIC Carryover Cows, BW 55, PW 110

\$1,500 / Head

Ref No. 01-003282

Views: 136

Dairy / Carry Over Cows

https://www.agonline.co.nz/listing/3282

Owner bred LIC Friesian & Friesian X VIC carryover cows,23 July start calving , Low somatics from previous season & blanket dry cow (scanned to calving dates on 18 February

| Stock data                                    |                  |                           |             |
|-----------------------------------------------|------------------|---------------------------|-------------|
| Breed                                         | Frsn,Frsn Frsn X | Total cows in milk        | 45          |
| Approx final tally (after sales & culls)      | 45               | Tally - 2 yr              | 2           |
| Tally - 3 yr                                  | 11               | Tally - 4 yr              | 7           |
| Tally - 5 yr                                  | 15               | Tally - 6 yr              | 5           |
| Tally - 7 yr                                  | 2                | Tally - 8 yr              | 3           |
| % Friesian                                    | 75               | % X bred                  | 25          |
| Sale age range excludes animals born prior to | 2010             | Farm Contour              | Flat        |
| No. of years herd owned                       | 6                |                           |             |
| Breeding                                      |                  |                           |             |
| BW                                            | 55               | PW                        | 110         |
| Rec anc%                                      | 93               | Breeding background       | LIC         |
| Breed NM                                      | Hereford         | Date bull removed         | 31 Dec 2018 |
| Bull BVD tested                               | Yes              | Calving start             | 23 Jul 2019 |
| Calving end                                   | 08 Oct 2019      |                           |             |
| Health                                        |                  |                           |             |
| TB status                                     | C6               | EBL status                | Free        |
| Current lepto vaccination                     | Yes              | Vaccinated for Roto virus | No          |
| Vaccinated for BVD                            | No               | Bull BVD vaccinated       | Yes         |
| Shed drenched                                 | No               | Tails on                  | Yes         |
| Production                                    |                  |                           |             |
| Avg M/S per cow                               | 421              | Once a day milking        | No          |
| SCC last year                                 | 72000            | Shed type                 | Rotary      |