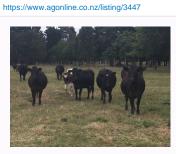

## 43 Frsn, Jsy, Kiwi X InCalf Heifers, BW 125, PW 143

\$1,650 / Head

Ref No. 01-003447

Views: 132

Dairy / InCalf Heifers

Very Nice Line of Heifers, "From an M-Bovis Free Area"

| Stock data       |                 |                                          |             |
|------------------|-----------------|------------------------------------------|-------------|
| Breed            | Frsn,Jsy,Kiwi X | Approx final tally (after sales & culls) | 43          |
| Tally - Friesian | 12              | Tally - Jersey                           | 12          |
| Tally - Kiwi X   | 19              | Average weight (Kg)                      | 400         |
| Farm Contour     | Flat            |                                          |             |
| Breeding         |                 |                                          |             |
| BW               | 125             | PW                                       | 143         |
| Rec anc%         | 96              | Breeding background                      | LIC         |
| Breed NM         | Jsy             | Date bull removed                        | 01 Jan 2019 |
| Bull DNA tested  | Yes             | Bull BVD tested                          | Yes         |
| Calving start    | 10 Aug 2019     | Calving end                              | 10 Oct 2019 |