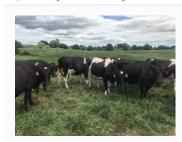

## 68 M/A Friesian/Friesian X Cows, BW 67, PW 118

\$1,500 / Head

Ref No. 01-003452

Views: 174

Dairy / Herd

https://www.agonline.co.nz/listing/3452

Very nice Frsn/Frsn X Spring Calving Cows, content from Autumn Calving Herd, Low Cell Count, Scanned to Dates.

| Stock data                               |             |                           |                  |
|------------------------------------------|-------------|---------------------------|------------------|
| Breed                                    | Frsn Frsn X | Total cows in milk        | 71               |
| Approx final tally (after sales & culls) | 68          | Tally - 2 yr              | 14               |
| Tally - 3 yr                             | 8           | Tally - 4 yr              | 9                |
| Tally - 5 yr                             | 23          | Tally - 6 yr              | 10               |
| Tally - 7 yr                             | 7           | % Friesian                | 80               |
| % X bred                                 | 20          | Farm Contour              | Flat, Undulating |
| Breeding                                 |             |                           |                  |
| BW                                       | 67          | PW                        | 118              |
| Rec anc%                                 | 99          | Breeding background       | LIC              |
| No of weeks Al                           | 6           | Semen company             | LIC              |
| Pred. Al breed                           | Frsn        | Breed NM                  | Hereford         |
| Date bull removed                        | 05 Jan 2019 | Bull DNA tested           | No               |
| Bull BVD tested                          | Yes         | Calving start             | 16 Jul 2019      |
| Calving end                              | 14 Oct 2019 |                           |                  |
| Health                                   |             |                           |                  |
| TB status                                | C10         | Current lepto vaccination | Yes              |
| Vaccinated for Roto virus                | No          | Vaccinated for BVD        | No               |
| Bull BVD vaccinated                      | Yes         | Shed drenched             | No               |
| Tails on                                 | Yes         |                           |                  |
| Production                               |             |                           |                  |
| Avg M/S per cow                          | 420         | Once a day milking        | No               |
| Shed type                                | Herringbone | Milked by                 | Manager          |