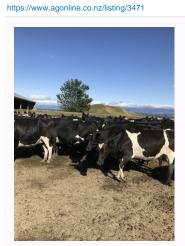

## 168 3-6yr Frsn, Jsy, X/Bred Carry Over Cows, BW 74, PW 116

\$1,500 / Head (Ono) Ref No. 01-003471

Views: 270

Dairy / Carry Over Cows

**CLOSING** 

12/07/2019 9:48 am

REPS

**Mark Houghton** 

| Stock data                |                                                            |                           |            |
|---------------------------|------------------------------------------------------------|---------------------------|------------|
| Breed                     | Frsn,Jsy,CrossbredApprox final tally (after sales & culls) |                           | 168        |
| Tally - 3 yr              | 127                                                        | Tally - 4 yr              | 71         |
| Tally - 5 yr              | 34                                                         | Tally - 6 yr              | 2          |
| % Friesian                | 31                                                         | % Jersey                  | 3          |
| % X bred                  | 68                                                         | Average weight (Kg)       | 520        |
| Breeding                  |                                                            |                           |            |
| BW                        | 74                                                         | PW                        | 116        |
| Rec anc%                  | 99                                                         | Breeding background       | LIC        |
| No of weeks Al            | 2                                                          | Semen company             | LIC        |
| Pred. Al breed            | Frsn                                                       | Breed NM                  | Frsn       |
| Date bull removed         | 07 Dec 2018                                                | Bull DNA tested           | No         |
| Bull BVD tested           | Yes                                                        | Calving start             | 01 Aug 201 |
| Health                    |                                                            |                           |            |
| Current lepto vaccination | No                                                         | Vaccinated for Roto virus | No         |
| Vaccinated for BVD        | No                                                         | Bull BVD vaccinated       | Yes        |
| Shed drenched             | No                                                         | Tails on                  | Yes        |
| Production                |                                                            |                           |            |
| Once a day milking        | No                                                         |                           |            |