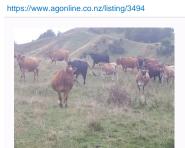

## 34 Jersey/Jersey X InCalf Heifers, BW 114, PW 136

\$1,070 / Head

Ref No. 01-003494

Views: 351

Dairy / InCalf Heifers

Jsy/Jsy X InCalf Heifers, both AB / Naturally Mated Bred, InCalf Recorded Jsy Bull, Delivery 1st June.

| Stock data                |             |                                          |             |
|---------------------------|-------------|------------------------------------------|-------------|
| Breed                     | Jsy Jsy X   | Approx final tally (after sales & culls) | 34          |
| Tally - Jersey Jersey X   | 34          | Farm Contour                             | Hilly,Steep |
| Breeding                  |             |                                          |             |
| BW                        | 114         | PW                                       | 136         |
| Breeding background       | LIC,Other   | Breed NM                                 | Jsy         |
| Date bull removed         | 17 Dec 2018 | Bull DNA tested                          | Yes         |
| Bull BVD tested           | Yes         | Calving start                            | 25 Jul 2019 |
| Calving end               | 25 Sep 2019 |                                          |             |
| Health                    |             |                                          |             |
| TB status                 | CM          | Current lepto vaccination                | Yes         |
| Vaccinated for Roto virus | No          | Vaccinated for BVD                       | No          |
| Bull BVD vaccinated       | Yes         | Tails on                                 | Yes         |