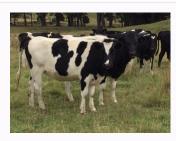

## 77 Frsn/Frsn X Incalf Heifers, BW 64, PW 83

\$1,350 / Head

Ref No. 01-003813

Views: 162

Dairy / InCalf Heifers

https://www.agonline.co.nz/listing/3813

## **Tim Pickering**

**\** 06 3766021

| BREED       | TALLY | BW | PW | GENETICS |
|-------------|-------|----|----|----------|
| Frsn Frsn X | 77    | 64 | 83 | No       |

1st time listed - Capital Stock, CRV Ambreed Heifers, as farm has just sold. All Black & White or Black Heifers (Should all calve by end September)