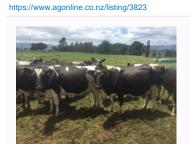

## 163 Friesian 3-4yr Inmilk Cows, BW -14, PW 15

\$1,400 / Head

Ref No. 01-003823

Views: 219

Owner, Manager

Dairy / In Milk Cows

**CLOSING** 

10/06/2019 4:46 pm

Shed type

TALLY 163 BW -14 PW 15 GENETICS No

Complete Autumn Calved Herd, Inmilk. Immediate delivery, strong type, capacious.

| Stock data                               |                  |                     |                   |
|------------------------------------------|------------------|---------------------|-------------------|
| Breed                                    | Frsn             | Total cows in milk  | 163               |
| Approx final tally (after sales & culls) | 163              | Tally - 3 yr        | 3                 |
| Tally - 4 yr                             | 160              | % Friesian          | 100               |
| Farm Contour                             | Flat, Undulating |                     |                   |
| Breeding                                 |                  |                     |                   |
| BW                                       | -14              | PW                  | 15                |
| Rec anc%                                 | 96               | Breeding background | LIC,Ambreed,Semex |
| Health                                   |                  |                     |                   |
| EBL status                               | Free             | Tails on            | Yes               |
| Production                               |                  |                     |                   |