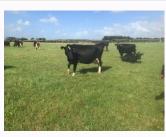

## 39 MA Xbred, Friesian Cows, BW 116, PW 221

\$2,300 / Head

Ref No. 01-004021

Views: 332

Dairy / Herd

https://www.agonline.co.nz/listing/4021

A life time of work, vendors are selling there best cows out of a elite herd, a chance to buy elite genetics that would normally be for sale.

| Stock data                               |                  |                                               |             |
|------------------------------------------|------------------|-----------------------------------------------|-------------|
| Breed                                    | Crossbred,Frsn   | Total cows in milk                            | 39          |
| Approx final tally (after sales & culls) | 39               | Tally - 3 yr                                  | 13          |
| Tally - 4 yr                             | 4                | Tally - 5 yr                                  | 7           |
| Tally - 6 yr                             | 7                | Tally - 7 yr                                  | 4           |
| Tally - 8 yr                             | 4                | % Friesian                                    | 30          |
| % X bred                                 | 70               | Sale age range excludes animals born prior to | 2010        |
| Farm Contour                             | Flat             | No. of years herd owned                       | 31          |
| Average weight (Kg)                      | 509              |                                               |             |
| Breeding                                 |                  |                                               |             |
| BW                                       | 116              | PW                                            | 221         |
| Rec anc%                                 | 100              | Breeding background                           | LIC         |
| No of weeks Al                           | 8                | Semen company                                 | LIC         |
| Pred. Al breed                           | Frsn,Jsy,Crossbr | edBull BVD tested                             | Yes         |
| Calving start                            | 09 Aug 2019      | Calving end                                   | 22 Oct 2019 |
| DNA Profiled                             | No               |                                               |             |
| Health                                   |                  |                                               |             |
| TB status                                | C10              | Current lepto vaccination                     | Yes         |
| Vaccinated for Roto virus                | No               | Vaccinated for BVD                            | No          |
| Bull BVD vaccinated                      | Yes              | Shed drenched                                 | No          |
| Tails on                                 | No               |                                               |             |
| Production                               |                  |                                               |             |
| Avg M/S per cow                          | 620              | Once a day milking                            | No          |
| SCC current                              | 44000            | Shed type                                     | Herringbone |
| Milked by                                | Sharemilker      |                                               |             |