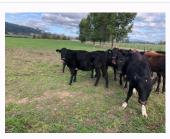

## 16 Xbred R1yr Heifers, BW 120, PW 138

\$600 / Head (Ono)
Ref No. 01-004027

Views: 205

Dairy / R1 Year Heifers

https://www.agonline.co.nz/listing/4027

Nice black line of Calves. Nominated sire's surplus to requirements. Well grown.

| Stock data                |           |                                          |             |
|---------------------------|-----------|------------------------------------------|-------------|
| Breed                     | Crossbred | Approx final tally (after sales & culls) | 16          |
| Weighed                   | No        | Tally - Crossbred                        | 16          |
| Breeding                  |           |                                          |             |
| BW                        | 120       | PW                                       | 138         |
| Rec anc%                  | 100       | Breeding background                      | LIC         |
| DNA Profiled              | No        |                                          |             |
| Health                    |           |                                          |             |
| TB status                 | C10       | EBL status                               | Free        |
| Current lepto vaccination | Yes       | Date last drenched                       | 24 Apr 2019 |
| Tails on                  | Yes       | Vitamin B12 & selenium vaccination       | Yes         |
| Dehorned                  | Yes       |                                          |             |