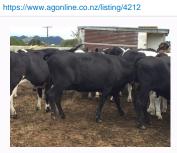

## 29 X/Bred InCalf Heifers, BW 66, PW 100

\$1,375 / Head

Ref No. 01-004212

Views: 165

Dairy / InCalf Heifers

## **Shaan Featherstone**

**\**07 8496344

027 666 1198

| BREED     | TALLY | BW | PW  | GENETICS |
|-----------|-------|----|-----|----------|
| Crossbred | 29    | 66 | 100 | No       |

Complete X/Bred Content from CRV Herd owned 25 years, very well grown in top condition. Vendor Exiting Industry.