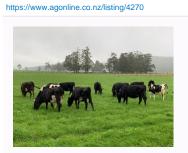

## 100 X/Bred R1yr Heifers, BW 137, PW 160

1007021001117111011010, 211 101,

\$780 / Head Ref No. 01-004270

Views: 384

Dairy / R1 Year Heifers

## **Chaz Woodhouse**

027 560 4584

| BREED     | TALLY | BW  | PW  | GENETICS |
|-----------|-------|-----|-----|----------|
| Crossbred | 100   | 137 | 160 | No       |

Very Tidy Capital Line of R1yr Heifers, well grown doing well, would sell half or the lot.