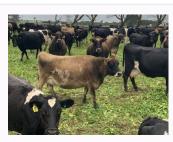

## 20 Jersey X Cows, BW 92, PW 68

\$950 / Head

Ref No. 01-004381

Views: 281

Dairy / Herd

https://www.agonline.co.nz/listing/4381

Vendor has planned to go Organic so stocking rate is being lowered. Cows are in good order as they had been milked once a day since Christmas.

| Stock data                               |             |                           |             |
|------------------------------------------|-------------|---------------------------|-------------|
| Breed                                    | Jsy X       | Total cows in milk        | 20          |
| Approx final tally (after sales & culls) | 20          | Farm Contour              | Flat        |
| Breeding                                 |             |                           |             |
| BW                                       | 92          | PW                        | 68          |
| Rec anc%                                 | 88          | Breeding background       | LIC         |
| Semen company                            | LIC         | Pred. Al breed            | Crossbred   |
| Breed NM                                 | Angus       | Bull BVD tested           | No          |
| Calving start                            | 16 Jul 2019 | Calving end               | 20 Sep 2019 |
| DNA Profiled                             | No          |                           |             |
| Health                                   |             |                           |             |
| TB status                                | C10         | Current lepto vaccination | Yes         |
| Vaccinated for Roto virus                | Yes         | Vaccinated for BVD        | Yes         |
| Bull BVD vaccinated                      | No          | Shed drenched             | No          |
| Tails on                                 | Yes         |                           |             |
| Production                               |             |                           |             |
| Once a day milking                       | No          | Shed type                 | Herringbone |