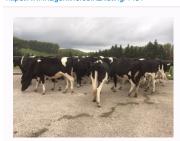

Great line of Heifers. Take a pick of 22 out of 80.

| Si |              |     |    |        | - 1                   |    |
|----|--------------|-----|----|--------|-----------------------|----|
| ~  | $\mathbf{r}$ | വ   |    | $\sim$ | 2                     | ro |
|    |              | ١., | Λ. |        | $\boldsymbol{\alpha}$ | -  |