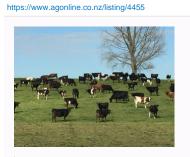

## 35 Very Good Indexed X/Bred Cows

\$1,700 / Head

Ref No. 01-004455

Views: 369

Dairy / Herd

**CLOSING** 

03/07/2019 11:59 pm

DELIVERY
Immediate