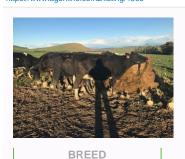

## 20 Frsn/Frsn X Rising 2nd Calvers, BW 110, PW 159

\$1,950 / Head

Ref No. 01-004565

Views: 217

Dairy / Herd

https://www.agonline.co.nz/listing/4565

CLOSING

31/07/2019 11:59 pm

## **Roddy Bridson**

**\** 03 2217066

027 458 2775

| Frsn |  |
|------|--|
|      |  |

| TALLY | BW  |
|-------|-----|
| 20    | 110 |
|       |     |

PW GENETICS 159 No

| Rising | 2nd | Calvers |  |
|--------|-----|---------|--|
|--------|-----|---------|--|

| Stock data                                    |                 |                           |             |
|-----------------------------------------------|-----------------|---------------------------|-------------|
| Breed                                         | Frsn            | Total cows in milk        | 20          |
| Approx final tally (after sales & culls)      | 20              | Tally - 2 yr              | 20          |
| % Friesian                                    | 2               | % Friesian X              | 18          |
| Sale age range excludes animals born prior to | 2016            | Farm Contour              | Steep       |
| No. of years herd owned                       | 1               |                           |             |
| Breeding                                      |                 |                           |             |
| BW                                            | 110             | PW                        | 159         |
| Breeding background                           | LIC             | No of weeks Al            | 6           |
| Semen company                                 | LIC             | Pred. Al breed            | Frsn Jsy X  |
| Breed NM                                      | Hereford, Angus | Date bull removed         | 07 Jan 2020 |
| Bull DNA tested                               | Yes             | Bull BVD tested           | Yes         |
| Calving start                                 | 01 Aug 2019     | Calving end               | 16 Oct 2019 |
| DNA Profiled                                  | Yes             |                           |             |
| Health                                        |                 |                           |             |
| TB status                                     | C7              | EBL status                | Free        |
| Current lepto vaccination                     | Yes             | Vaccinated for Roto virus | No          |
| Vaccinated for BVD                            | Yes             | Bull BVD vaccinated       | Yes         |
| Shed drenched                                 | No              | Tails on                  | Yes         |
| Production                                    |                 |                           |             |
| Factory kg MS from previous season            | 518000          | Avg M/S per cow           | 370         |
| Kg MS/ha                                      | 1170            | Effective Ha              | 480         |
| SCC last year                                 | 0               | SCC current               | 180         |
| Shed type                                     | Rotary          | Milked by                 | Sharemilker |