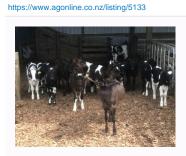

## 14 R1yr Heifer Calves, BW 115, PW 122

\$170 / Head

Ref No. 01-005133 Views: 327

Dairy / R1 Year Heifers

Surplus Recorded Heifer Calves from 3 to 9 Weeks Old. Hard work done for you, Immediate Delivery.

| Stock data Approx final tally (after sales & culls) | 14  |                                    |     |
|-----------------------------------------------------|-----|------------------------------------|-----|
| Breeding                                            |     |                                    |     |
| BW                                                  | 115 | PW                                 | 122 |
| Breeding background                                 | LIC | DNA Profiled                       | No  |
| Health                                              |     |                                    |     |
| TB status                                           | C10 | Current lepto vaccination          | No  |
| Tails on                                            | Yes | Vitamin B12 & selenium vaccination | No  |
| Dehorned                                            | No  |                                    |     |