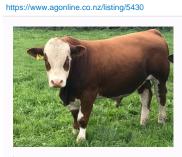

## 10 Top Yearling Purebred Simmental Bulls

\$2,500 / Head

Ref No. 02-005430

Views: 293

Beef / Pedigree bulls

## **Kim Harrison**

**\** 06 7655767

0275010013

| BREED | TALLY  | AGE   | GENETICS |
|-------|--------|-------|----------|
| Sim   | 1 - 10 | R1 yr | No       |

10 Top Yearling PB Simmental Service Bulls. Pick available. Plenty big enough for Herd Sires. Very well grown.