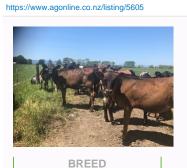

## 20 Crossbred Calves, BW 102, PW 125

\$450 / Head

Ref No. 01-005605

Views: 314

Dairy / Calves

**CLOSING** 

22/11/2019 11:59 am

DELIVERY

Immediate

REPS

**Kent Stove** 

**4** 07 8686759

027 224 0999

oxdots Kent.Stove@pggwrightson.co.nz

Crossbred

TALLY BW 102

PW 125 GENETICS No

Surplus to requirement. Priced to sell.

| Stock data                |           |                                          |        |
|---------------------------|-----------|------------------------------------------|--------|
| Breed                     | Crossbred | Approx final tally (after sales & culls) | 20     |
| Weighed                   | Yes       | Year born                                | 2019   |
| Season born               | Spring    | Tally - Crossbred                        | 20     |
| Average weight (Kg)       | 108       | Weaned                                   | Yes    |
| Breeding                  |           |                                          |        |
| BW                        | 102       | PW                                       | 125    |
| Rec anc%                  | 98        | Breeding background                      | LIC    |
| Bull DNA tested           | No        |                                          |        |
| Health                    |           |                                          |        |
| TB status                 | C10       | EBL status                               | Free   |
| Current lepto vaccination | Yes       | 5 in 1 or 7 in 1 vaccination             | 7 in 1 |
| Dehorned                  | Yes       |                                          |        |