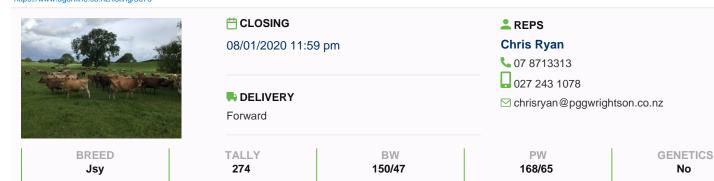

## 274 Outstanding Long Established Jersey Herd, BW 150/47, PW 168/65

\$2,150 / Head

No

Ref No. 01-005675

Views: 452

Dairy / Herd

https://www.agonline.co.nz/listing/5675

Outstanding Jersey Herd in same family over 40 years. Closed Herd, Three Digit Code, "Highly Recommended"

| Stock data                                    |             |                                                 |             |
|-----------------------------------------------|-------------|-------------------------------------------------|-------------|
| Breed                                         | Jsy         | Total cows in milk                              | 274         |
| Approx final tally (after sales & culls)      | 235         | Tally - 2 yr                                    | 42          |
| Tally - 3 yr                                  | 47          | Tally - 4 yr                                    | 50          |
| Tally - 5 yr                                  | 22          | Tally - 6 yr                                    | 34          |
| Tally - 7 yr                                  | 31          | Tally - 8 yr                                    | 10          |
| Tally - 9 yr plus                             | 16          | % Jersey                                        | 100         |
| Sale age range excludes animals born prior to | 2011        | Farm Contour                                    | Undulating  |
| No. of years herd owned                       | 25          |                                                 |             |
| Breeding                                      |             |                                                 |             |
| BW                                            | 150         | BW rel                                          | 47          |
| PW                                            | 168         | PW rel                                          | 65          |
| Rec anc%                                      | 98          | Breeding background                             | LIC         |
| No of weeks Al                                | 5           | Semen company                                   | LIC         |
| Pred. Al breed                                | Jsy         | Breed NM                                        | Jsy         |
| Date bull removed                             | 20 Dec 2019 | Bull BVD tested                                 | Yes         |
| Calving start                                 | 19 Jul 2020 | Calving end                                     | 30 Sep 2020 |
| DNA Profiled                                  | No          |                                                 |             |
| Health                                        |             |                                                 |             |
| TB status                                     | C10         | EBL status                                      | Free        |
| Current lepto vaccination                     | Yes         | Vaccinated for Roto virus                       | No          |
| Bull BVD vaccinated                           | Yes         | Shed drenched                                   | No          |
| Tails on                                      | Yes         |                                                 |             |
| Production                                    |             |                                                 |             |
| Factory kg MS from previous season            | 98000       | No. of cows in milk at December previous season | 274         |
| Avg M/S per cow                               | 378         | Kg MS/ha                                        | 1600        |
| Effective Ha                                  | 64          | Cows/ha                                         | 4.2         |
| Once a day milking                            | No          | SCC last year                                   | 100         |
| SCC current                                   | 70          | Shed type                                       | Herringbone |
| Milked by                                     | Manager     |                                                 |             |