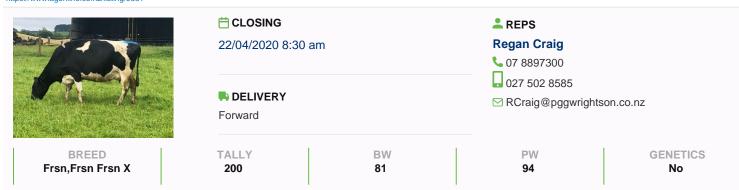

## 200 M/A Frsn, Frsn/Frsn X Cows, BW 81, PW 94

\$1,650 / Head

Ref No. 01-005681

Views: 762

Dairy / Herd

https://www.agonline.co.nz/listing/5681

Cows that are bred to milk, doing the goods on a System 2. Good strong Frsn/Frsn X Herd, Vendor retiring from the industry. Ambreed background, LIC last 7 years.

| Stock data                                    |                  |                                                 |                  |
|-----------------------------------------------|------------------|-------------------------------------------------|------------------|
| Breed                                         | Frsn,Frsn Frsn X | Total cows in milk                              | 280              |
| Approx final tally (after sales & culls)      | 220              | Tally - 2 yr                                    | 50               |
| Tally - 3 yr                                  | 36               | Tally - 4 yr                                    | 52               |
| Tally - 5 yr                                  | 38               | Tally - 6 yr                                    | 31               |
| Tally - 7 yr                                  | 25               | Tally - 8 yr                                    | 16               |
| % Friesian                                    | 70               | % Friesian X                                    | 30               |
| Sale age range excludes animals born prior to | 2011             | Farm Contour                                    | Undulating,Hilly |
| No. of years herd owned                       | 7                |                                                 |                  |
| Breeding                                      |                  |                                                 |                  |
| BW                                            | 81               | PW                                              | 94               |
| Rec anc%                                      | 98               | Breeding background                             | LIC,Ambreed      |
| No of weeks Al                                | 5                | Semen company                                   | LIC              |
| Pred. Al breed                                | Frsn             | Breed NM                                        | Angus            |
| Date bull removed                             | 20 Dec 2019      | Bull BVD tested                                 | Yes              |
| Calving start                                 | 23 Jul 2020      | Calving end                                     | 29 Sep 2020      |
| Health                                        |                  |                                                 |                  |
| TB status                                     | C6               | EBL status                                      | Free             |
| Current lepto vaccination                     | Yes              | Vaccinated for Roto virus                       | No               |
| Vaccinated for BVD                            | No               | Bull BVD vaccinated                             | Yes              |
| Shed drenched                                 | No               | Tails on                                        | Yes              |
| Production                                    |                  |                                                 |                  |
| Factory kg MS from previous season            | 120817           | No. of cows in milk at December previous season | 271              |
| Avg M/S per cow                               | 446              | Kg MS/ha                                        | 1285             |
| Effective Ha                                  | 94               | Cows/ha                                         | 2.9              |
| Once a day milking                            | No               | SCC last year                                   | 120000           |
| SCC current                                   | 148000           | Shed type                                       | Herringbone      |
| Milked by                                     | Owner            |                                                 |                  |