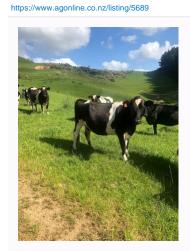

20 Frsn and Frsn X Cows. A great looking article on eye and paper! "Inspection will not disappoint".

| Stock data                |             |                                          |             |
|---------------------------|-------------|------------------------------------------|-------------|
| Breed                     | Frsn,Frsn X | Approx final tally (after sales & culls) | 20          |
| Tally - 2 yr              | 5           | Tally - 3 yr                             | 13          |
| Tally - 4 yr              | 2           | Farm Contour                             | Undulating  |
| Breeding                  |             |                                          |             |
| BW                        | 68          | PW                                       | 87          |
| Rec anc%                  | 99          | Breeding background                      | LIC         |
| Date bull removed         | 01 Aug 2019 | Bull BVD tested                          | Yes         |
| Calving start             | 27 Mar 2020 | Calving end                              | 10 May 2020 |
| Health                    |             |                                          |             |
| TB status                 | C10         | EBL status                               | Free        |
| Current lepto vaccination | Yes         | Vaccinated for Roto virus                | No          |
| Vaccinated for BVD        | No          | Bull BVD vaccinated                      | Yes         |