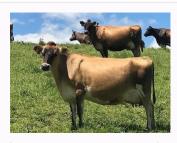

## 125 MA Jersey Cows, BW 139/46, PW 150/56

\$1,900 / Head

Ref No. 01-005815

Views: 346

Dairy / Herd

https://www.agonline.co.nz/listing/5815

**CLOSING** 

08/01/2020 11:59 pm

A2 tested with 70% been A2/A2. Awesome figures. Awesome age structure. Milked on a challenging farm. Metabolic's are feed in the meal through a in shed feeder.

| Stock data                               |                  |                                                 |             |
|------------------------------------------|------------------|-------------------------------------------------|-------------|
| Breed                                    | Jsy,Jsy X        | Total cows in milk                              | 148         |
| Approx final tally (after sales & culls) | 125              | Tally - 2 yr                                    | 30          |
| Tally - 3 yr                             | 43               | Tally - 4 yr                                    | 33          |
| Tally - 5 yr                             | 17               | Tally - 6 yr                                    | 15          |
| Tally - 7 yr                             | 6                | Tally - 8 yr                                    | 4           |
| Tally - 9 yr plus                        | 15               | % Jersey                                        | 95          |
| % Jersey Friesian X                      | 5                | Sale age range excludes animals born prior to   | 2011        |
| Farm Contour                             | Undulating,Hilly | No. of years herd owned                         | 17          |
| Breeding                                 |                  |                                                 |             |
| BW                                       | 139              | BW rel                                          | 46          |
| PW                                       | 150              | PW rel                                          | 66          |
| Rec anc%                                 | 96               | Breeding background                             | LIC         |
| No of weeks Al                           | 4                | Semen company                                   | LIC         |
| Pred. Al breed                           | Jsy              | Breed NM                                        | Jsy         |
| Date bull removed                        | 24 Dec 2019      | Bull BVD tested                                 | Yes         |
| Calving start                            | 20 Jul 2020      | Calving end                                     | 02 Oct 2020 |
| Health                                   |                  |                                                 |             |
| TB status                                | C10              | EBL status                                      | Free        |
| Current lepto vaccination                | Yes              | Bull BVD vaccinated                             | Yes         |
| Tails on                                 | Yes              |                                                 |             |
| Production                               |                  |                                                 |             |
| Factory kg MS from previous season       | 92655            | No. of cows in milk at December previous season | 220         |
| Avg M/S per cow                          | 420              | Kg MS/ha                                        | 1090        |
| Effective Ha                             | 85               | Cows/ha                                         | 2.6         |
| SCC last year                            | 130000           | Shed type                                       | Herringbone |
| Milked by                                | Owner            |                                                 |             |