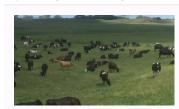

## Computer split 80 from 800 Frsn/Frsn X & Xbred Cows, BW 55/37, PW 80/53

\$1,550 / Head

Ref No. 01-005904

Views: 548

Dairy / Herd

https://www.agonline.co.nz/listing/5904

Lens

Steven Josephs

Clients are down sizing.

| Stock data                               |             |                           |             |
|------------------------------------------|-------------|---------------------------|-------------|
| Breed                                    | Frsn Frsn X | Total cows in milk        | 850         |
| Approx final tally (after sales & culls) | 80          | Tally - 2 yr              | 200         |
| Tally - 3 yr                             | 184         | Tally - 4 yr              | 170         |
| Tally - 5 yr                             | 129         | Tally - 6 yr              | 129         |
| Tally - 7 yr                             | 140         | Tally - 8 yr              | 79          |
| % Friesian Jsy X                         | 100         | Farm Contour              | Flat        |
| No. of years herd owned                  | 15          |                           |             |
| Breeding                                 |             |                           |             |
| BW                                       | 55          | BW rel                    | 37          |
| PW                                       | 80          | PW rel                    | 53          |
| Rec anc%                                 | 72          | Breeding background       | LIC         |
| No of weeks Al                           | 4           | Semen company             | LIC         |
| Breed NM                                 | Other       | Date bull removed         | 15 Dec 2019 |
| Bull DNA tested                          | No          | Bull BVD tested           | Yes         |
| Calving start                            | 10 Jul 2020 | Calving end               | 24 Sep 2020 |
| Health                                   |             |                           |             |
| TB status                                | C10         | EBL status                | Free        |
| Current lepto vaccination                | Yes         | Vaccinated for Roto virus | No          |
| Vaccinated for BVD                       | No          | Bull BVD vaccinated       | Yes         |
| Shed drenched                            | No          | Tails on                  | Yes         |
| Production                               |             |                           |             |
| Factory kg MS from previous season       | 0000000     | Avg M/S per cow           | 330         |
| SCC last year                            | 150000      | SCC current               | 150000      |
| Shed type                                | Herringbone | Milked by                 | Manager     |