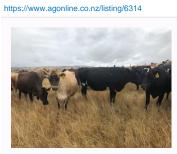

## 21 Autumn Calving Xbred Cows, BW 90, PW 31

\$1,600 / Head

Ref No. 01-006314

Views: 376

Dairy / Autumn Calving Cows

AUTUMN calving Cows, small line from 2 codes, majority young XB with good figures only 7 week calving spread.

| Vaccinated for BVD Tails on              | No<br>Yes     | Bull BVD vaccinated                           | Yes         |
|------------------------------------------|---------------|-----------------------------------------------|-------------|
| Current lepto vaccination                |               |                                               | No          |
| TB status                                | C2<br>Yes     | EBL status Vaccinated for Roto virus          | Free        |
| Health                                   | 00            | EDI                                           | _           |
| Calving start                            | 01 Apr 2020   | Calving end                                   | 12 May 2020 |
| Bull DNA tested                          | Yes           | Bull BVD tested                               | Yes         |
| Breed NM                                 | Hereford      | Date bull removed                             | 02 Aug 2019 |
| Rec anc%                                 | 100           | Breeding background                           | LIC         |
| BW                                       | 90            | PW                                            | 131         |
| Breeding                                 |               |                                               |             |
| Farm Contour                             | Hilly         |                                               |             |
| % Jersey                                 | 25            |                                               |             |
| % Friesian                               | 15            | Sale age range excludes animals born prior to | 2014        |
| Tally - 4 yr                             | 10            | % Friesian Jsy X                              | 60          |
| Approx final tally (after sales & culls) | 21            | Tally - 5 yr                                  | 5           |
| Breed                                    | X,Jsy         | Tally - 3 yr                                  | 6           |
| Stock data                               | Frsn,Frsn Jsy | Total cows in milk                            | 21          |