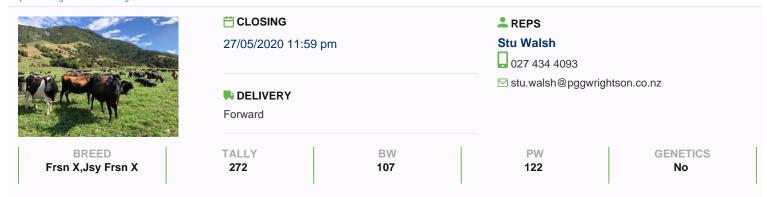

## 272 Strong X/Bred Cows, BW 107, PW 122

Dairy / Herd

https://www.agonline.co.nz/listing/6404

Ref No. 01-006404 Views: 363

A quality young Ambreed Herd doing the business on a challenging farm. Herd must be sold. These Cows will not disappoint. "Open to REALISTIC OFFERS"

| Stock data                                    |                   |                                                 |                  |
|-----------------------------------------------|-------------------|-------------------------------------------------|------------------|
| Breed                                         | Frsn X,Jsy Frsn X | Total cows in milk                              | 292              |
| Approx final tally (after sales & culls)      | 236               | Tally - 2 yr                                    | 14               |
| Tally - 3 yr                                  | 106               | Tally - 4 yr                                    | 69               |
| Tally - 5 yr                                  | 21                | Tally - 6 yr                                    | 10               |
| Tally - 7 yr                                  | 10                | Tally - 8 yr                                    | 5                |
| % Friesian X                                  | 60                | % Jersey Friesian X                             | 40               |
| Sale age range excludes animals born prior to | 2011              | Farm Contour                                    | Undulating,Hilly |
| No. of years herd owned                       | 5                 |                                                 |                  |
| Breeding                                      |                   |                                                 |                  |
| BW                                            | 107               | PW                                              | 122              |
| Rec anc%                                      | 95                | Breeding background                             | Ambreed          |
| No of weeks Al                                | 6                 | Semen company                                   | Ambreed,LIC      |
| Pred. Al breed                                | Crossbred         | Breed NM                                        | Hereford,Frsn    |
| Date bull removed                             | 30 Jan 2020       | Bull DNA tested                                 | No               |
| Bull BVD tested                               | Yes               | Calving start                                   | 04 Aug 2020      |
| Calving end                                   | 10 Nov 2020       | DNA Profiled                                    | No               |
| Health                                        |                   |                                                 |                  |
| TB status                                     | C10               | EBL status                                      | Free             |
| Current lepto vaccination                     | Yes               | Vaccinated for Roto virus                       | No               |
| Vaccinated for BVD                            | Yes               | Bull BVD vaccinated                             | Yes              |
| Shed drenched                                 | No                | Tails on                                        | Yes              |
| Production                                    |                   |                                                 |                  |
| Factory kg MS from previous season            | 1520000           | No. of cows in milk at December previous season | 326              |
| Avg M/S per cow                               | 400               | Kg MS/ha                                        | 1225             |
| Effective Ha                                  | 124               | Cows/ha                                         | 2.6              |
| Once a day milking                            | No                | SCC last year                                   | 100000           |
| SCC current                                   | 100000            | Shed type                                       | Herringbone      |
| Milked by                                     | Owner             |                                                 |                  |