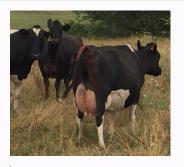

## Pick From 100 Friesian Spring Calving Cows - Unrecorded

\$1,250 / Head Ref No. 01-006435

No

84

https://www.agonline.co.nz/listing/6435

Dairy / Herd

BREED Frsn

|                     |       | Vi                                                                  | iews: 78 |
|---------------------|-------|---------------------------------------------------------------------|----------|
|                     |       | L REPS                                                              |          |
| 03/06/2020 9:21 a   | ım    | Stu Ward                                                            |          |
|                     |       | <b>C</b> 07 3322622                                                 |          |
| DELIVERY<br>Forward |       | <ul> <li>O275927542</li> <li>Stu.ward@pggwrightson.co.nz</li> </ul> |          |
|                     | TALLY | GENETICS                                                            |          |

Unrecorded Friesian Cows, Spring Calving Content

| Stock data                               |             |                           |             |
|------------------------------------------|-------------|---------------------------|-------------|
| Breed                                    | Frsn        | Total cows in milk        | 150         |
| Approx final tally (after sales & culls) | 100         | % Friesian                | 80          |
| % Friesian X                             | 20          |                           |             |
| Breeding                                 |             |                           |             |
| Breed NM                                 | Hereford    | Calving start             | 15 Jul 2020 |
| Calving end                              | 20 Aug 2020 |                           |             |
| Health                                   |             |                           |             |
| TB status                                | C10         | EBL status                | Free        |
| Current lepto vaccination                | Yes         | Vaccinated for Roto virus | No          |
| Vaccinated for BVD                       | No          | Bull BVD vaccinated       | Yes         |
| Production                               |             |                           |             |
| Shed type                                | Rotary      |                           |             |