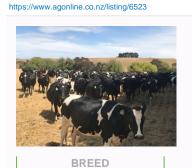

## 271 Top Friesian/Friesian X Carry Over Cows, BW 113, PW 174

\$1,650 / Head

1

Ref No. 01-006523

Views: 339

Dairy / Carry Over Cows

**CLOSING** 

08/04/2020 11:59 pm

| Frsn Frsn X                                                                                                 | 271 | 113                     | 174                          | No          |  |  |
|-------------------------------------------------------------------------------------------------------------|-----|-------------------------|------------------------------|-------------|--|--|
| Top Line of Friesian/Friesian X Carry Over Cows, Sourced ex Waikato Herds, Blanket Dry Cow and Teat Sealed. |     |                         |                              |             |  |  |
| Stock data                                                                                                  |     |                         |                              |             |  |  |
| Breed                                                                                                       | Fr  | rsn Frsn X Tally - 3 yr |                              | 10          |  |  |
| Tally - 4 yr                                                                                                | 10  | 03 <b>Tally - 5 yr</b>  |                              | 84          |  |  |
| Tally - 6 yr                                                                                                | 52  | Tally - 7 yr            |                              | 18          |  |  |
| % Friesian                                                                                                  | 70  | % Friesian >            | (                            | 25          |  |  |
| % Friesian Jsy X                                                                                            | 5   | Sale age rar            | nge excludes animals born pr | ior to 2013 |  |  |