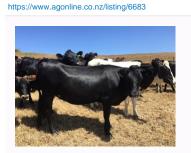

## Pick 40 out of a Line of 55 X/Bred InCalf Heifers, BW 96, PW 123

\$1,450 / Head

Ref No. 01-006683

Views: 281

Dairy / InCalf Heifers

CLOSING

09/04/2020 10:02 am

**DELIVERY** 

REPS

**Steve Taylor** 

□ 0276486711
 □ Steve.Taylor@pggwrightson.co.nz

BREED Frsn Jsy X TALLY 40

Forward

96

PW 123 GENETICS No

Pick 40 Heifers out of a nice line of 55. Complete Replacement Line or buy the lot. Plenty of supplements on hand to keep them in good condition.

| Stock data Breed Farm Contour | Frsn Jsy X<br>Undulating | Approx final tally (after sales & culls) | 55          |
|-------------------------------|--------------------------|------------------------------------------|-------------|
| Breeding                      |                          |                                          |             |
| BW                            | 96                       | PW                                       | 123         |
| Rec anc%                      | 92                       | Breeding background                      | LIC         |
| Breed NM                      | Jsy                      | Date bull removed                        | 10 Dec 2019 |
| Bull BVD tested               | Yes                      | Calving start                            | 10 Jul 2020 |
| Calving end                   | 10 Nov 2020              |                                          |             |
| Health                        |                          |                                          |             |
| TB status                     | C10                      | EBL status                               | Free        |
| Current lepto vaccination     | Yes                      | Vaccinated for Roto virus                | No          |
| Vaccinated for BVD            | No                       | Bull BVD vaccinated                      | Yes         |
|                               |                          |                                          |             |