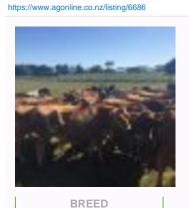

## Impressive Line of 30 Jersey R1yr Heifers, BW 239, PW 232

\$750 / Head

**GENETICS** 

Ref No. 01-006686

Views: 295

Dairy / R1 Year Heifers

-

**CLOSING** 

LLY BW 239

PW 232

Impressive Line of Jersey R1yr Heifers from long established 100% reliability Herd. Vendor is down sizing hence the reason for this sale. You will struggle to find better!!!

| Stock data                         |      |                                          |                  |
|------------------------------------|------|------------------------------------------|------------------|
| Breed                              | Jsy  | Approx final tally (after sales & culls) | 30               |
| Year born                          | 2019 | Season born                              | Spring           |
| Tally - Jersey                     | 30   | Farm Contour                             | Flat, Undulating |
| Breeding                           |      |                                          |                  |
| BW                                 | 239  | PW                                       | 232              |
| Rec anc%                           | 100  | Breeding background                      | LIC              |
| Health                             |      |                                          |                  |
| TB status                          | C10  | EBL status                               | Free             |
| Current lepto vaccination          | Yes  | Tails on                                 | Yes              |
| Vitamin B12 & selenium vaccination | Yes  | Dehorned                                 | Yes              |