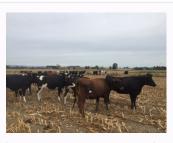

## 91 Kiwi X InCalf Heifers, BW 115, PW 120

\$1,400 / Head

Ref No. 01-006701

Views: 374

Dairy / InCalf Heifers

https://www.agonline.co.nz/listing/6701

**CLOSING** 

20/05/2020 11:59 pm

TALLY 91

BW 116

PW 120 **GENETICS** 

No

Top Line Kiwi X InCalf Heifers, very well grown, highly recommended.

| Stock data                |             |                                          |             |
|---------------------------|-------------|------------------------------------------|-------------|
| Breed                     | Kiwi X      | Approx final tally (after sales & culls) | 91          |
| Tally - Kiwi X            | 91          | % Kiwi X                                 | 91          |
| Farm Contour              | Flat        |                                          |             |
| Breeding                  |             |                                          |             |
| BW                        | 116         | PW                                       | 120         |
| Rec anc%                  | 91          | Breeding background                      | LIC         |
| Breed NM                  | Jsy         | Date bull removed                        | 12 Dec 2019 |
| Bull DNA tested           | No          | Bull BVD tested                          | No          |
| Calving start             | 18 Jul 2020 | Calving end                              | 20 Sep 2020 |
| DNA Profiled              | Yes         |                                          |             |
| Health                    |             |                                          |             |
| TB status                 | C10         | EBL status                               | Free        |
| Current lepto vaccination | Yes         | Vaccinated for Roto virus                | No          |
| Vaccinated for BVD        | No          | Bull BVD vaccinated                      | No          |
| Tails on                  | Yes         |                                          |             |