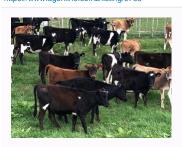

## 35 Kiwi X R1yr Heifers, Capital Stock, BW 184, PW 207

\$775 / Head

Ref No. 01-006766

Views: 187

Dairy / R1 Year Heifers

https://www.agonline.co.nz/listing/6766

**CLOSING** 

08/04/2020 11:59 pm

DELIVERY
Immediate

REPS

**Kim Harrison** 

**\** 06 7655767

0275010013

BREED Kiwi X TALLY BW 35 184

PW **207**  GENETICS No

Quality Line of Genuine Kiwi X Heifers. G3 DNA'd. Herd has been in the same family for 90 years.

| Stock data                |        |                                          |          |
|---------------------------|--------|------------------------------------------|----------|
| Breed                     | Kiwi X | Approx final tally (after sales & culls) | 35       |
| Year born                 | 2019   | Tally - Jersey                           | 5        |
| Tally - Kiwi X            | 30     | Farm Contour                             | Steep    |
| Breeding                  |        |                                          |          |
| BW                        | 184    | PW                                       | 207      |
| Rec anc%                  | 97     | Breeding background                      | LIC      |
| Bull DNA tested           | Yes    | DNA Profiled                             | Yes      |
| Health                    |        |                                          |          |
| TB status                 | C10    | EBL status                               | Untested |
| Current lepto vaccination | Yes    | Tails on                                 | Yes      |
| Dehorned                  | Yes    |                                          |          |