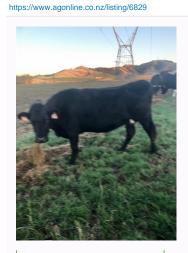

## 10 C/O Kiwi X MA Cows,BW 132,PW 177

\$1,600 / Head Ref No. 01-006829

Views: 198

Dairy / Carry Over Cows

## **Shaan Featherstone**

**\**07 8496344

027 666 1198

| BREED  | TALLY | BW  | PW  | GENETICS |
|--------|-------|-----|-----|----------|
| Kiwi X | 10    | 132 | 177 | No       |
|        |       |     |     |          |

Vendors own carry overs from closed herd for sale, due to low empty rate. Bulls out 1st Dec, top condition.

| Stock data                                    |                   |                           |             |
|-----------------------------------------------|-------------------|---------------------------|-------------|
| Breed                                         | Kiwi X            | Total cows in milk        | 28          |
| Approx final tally (after sales & culls)      | 10                | Tally - 2 yr              | 7           |
| Tally - 3 yr                                  | 12                | Tally - 4 yr              | 7           |
| Tally - 5 yr                                  | 2                 | % X bred                  | 100         |
| Sale age range excludes animals born prior to | 2014 Farm Contour |                           | Undulating  |
| No. of years herd owned                       | 12                |                           |             |
| Breeding                                      |                   |                           |             |
| BW                                            | 132               | PW                        | 177         |
| Rec anc%                                      | 91                | Breeding background       | LIC         |
| Breed NM                                      | Jsy               | Date bull removed         | 01 Dec 2019 |
| Bull DNA tested                               | No                | Bull BVD tested           | Yes         |
| Calving start                                 | 10 Jul 2020       | Calving end               | 10 Sep 2020 |
| Health                                        |                   |                           |             |
| TB status                                     | C10               | EBL status                | Free        |
| Current lepto vaccination                     | Yes               | Vaccinated for Roto virus | No          |
| Vaccinated for BVD                            | No                | Bull BVD vaccinated       | Yes         |
| Shed drenched                                 | No                | Tails on                  | Yes         |
| Production                                    |                   |                           |             |
| Factory kg MS from previous season            | 0                 | Avg M/S per cow           | 380         |
| SCC last year                                 | 170               | SCC current               | 0           |
| Shed type                                     | Herringbone       | Milked by                 | Owner       |