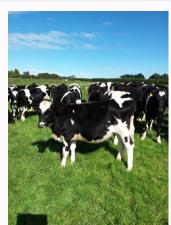

## 38 Magnificent Complete Capital Stock Friesian R1yr Heifers, BW 130, PW 105

\$900 / Head Ref No. 01-006853

Views: 323

Dairy / R1 Year Heifers

https://www.agonline.co.nz/listing/6853

| BREED | TALLY | BW  | PW  | GENETICS |
|-------|-------|-----|-----|----------|
| Frsn  | 38    | 130 | 105 | No       |
|       |       |     |     |          |

Farm Sold. Owner Operated Closed Herd,100% Recorded Ancestry, lifetime of LIC breeding, very well grown and out of a Herd consistently doing 540 Kg/MS on high altitude/high rain fall farm up against the mountain.

| Stock data                |      |                                          |        |
|---------------------------|------|------------------------------------------|--------|
| Breed                     | Frsn | Approx final tally (after sales & culls) | 38     |
| Year born                 | 2019 | Season born                              | Spring |
| Tally - Friesian          | 38   | Farm Contour                             | Flat   |
| Breeding                  |      |                                          |        |
| BW                        | 130  | PW                                       | 105    |
| Rec anc%                  | 100  | Breeding background                      | LIC    |
| Bull DNA tested           | Yes  |                                          |        |
| Health                    |      |                                          |        |
| TB status                 | C10  | EBL status                               | Free   |
| Current lepto vaccination | Yes  | Tails on                                 | Yes    |
| Dehorned                  | Yes  |                                          |        |