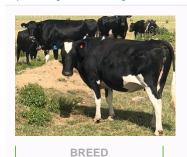

## 40 Carry Over Friesian/Friesian X Cows, BW 107, PW 136

\$1,550 / Head

**GENETICS** 

No

Ref No. 01-006859

Views: 358

Dairy / Carry Over Cows

https://www.agonline.co.nz/listing/6859

BW

112

| Stock data                               |             |                           |              |
|------------------------------------------|-------------|---------------------------|--------------|
| Breed                                    | Frsn Frsn X | Total cows in milk        | 0            |
| Approx final tally (after sales & culls) | 60          | Tally - 2 yr              | 23           |
| Tally - 3 yr                             | 18          | Tally - 4 yr              | 13           |
| Tally - 5 yr                             | 6           | % Friesian                | 60           |
| % Friesian Jsy X                         | 40          | Farm Contour              | Hilly        |
| No. of years herd owned                  | 1           |                           |              |
| Breeding                                 |             |                           |              |
| BW                                       | 112         | PW                        | 158          |
| Rec anc%                                 | 98          | Breeding background       | LIC          |
| Breed NM                                 | Angus       | Date bull removed         | 22 Dec 2019  |
| Bull DNA tested                          | No          | Bull BVD tested           | Yes          |
| Calving start                            | 30 Jul 2020 | Calving end               | 01 Oct 2020  |
| Health                                   |             |                           |              |
| TB status                                | C10         | EBL status                | Free         |
| Current lepto vaccination                | Yes         | Vaccinated for Roto virus | No           |
| Vaccinated for BVD                       | No          | Bull BVD vaccinated       | Yes          |
| Shed drenched                            | No          | Tails on                  | Not selected |
| Production                               |             |                           |              |
| Factory kg MS from previous season       | 0           | Avg M/S per cow           | 0            |
| SCC last year                            | 0           | SCC current               | 0            |
| Shed type                                | Herringbone | Milked by                 | Owner        |