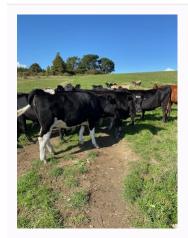

 Frsn,Frsn Jsy X
 32
 83
 89

Good conditioned Frsn and Frsn/Jsy X Heifers with only a 8 week calving span, all be calved by middle September. Sorry there is other animals in photos the majority are the Heifers in photos.