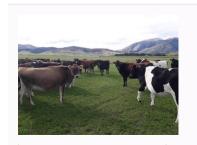

## 153 Crossbred, Capital Stock, PTIC Heifers, BW 129, PW 152

\$1,150 / Head (Ono)

https://www.agonline.co.nz/listing/7182

Dairy / InCalf Heifers

Ref No. 01-007182

Views: 557

## **Mike Gill**

**\** 03 2487416

027 591 8344

☑ mike.gill@pggwrightson.co.nz

BREED Kiwi X

| BW  |
|-----|
| 129 |
|     |

PW GENETICS 152 No

Crossbred PTIC Heifers to Jersey/Jersey Cross Bulls. Even line, well grown Heifers. Very quiet to handle.

| Stock data                |             |                                          |             |
|---------------------------|-------------|------------------------------------------|-------------|
| Breed                     | Kiwi X      | Approx final tally (after sales & culls) | 153         |
| Tally - Friesian Jersey X | 75          | Tally - Jersey Friesian X                | 76          |
| Minimum weight (Kg)       | 350         | Maximum weight (Kg)                      | 460         |
| Average weight (Kg)       | 406         |                                          |             |
| Breeding                  |             |                                          |             |
| BW                        | 129         | PW                                       | 152         |
| Rec anc%                  | 59          | Breeding background                      | LIC         |
| Breed NM                  | KiwiX       | Date bull removed                        | 26 Dec 2019 |
| Bull BVD tested           | Yes         | Calving start                            | 07 Aug 2020 |
| Calving end               | 04 Oct 2020 | DNA Profiled                             | Yes         |
| Health                    |             |                                          |             |
| TB status                 | C10         | EBL status                               | Free        |
| Current lepto vaccination | Yes         | Vaccinated for Roto virus                | No          |
| Vaccinated for BVD        | No          | Bull BVD vaccinated                      | Yes         |
| Tails on                  | Yes         |                                          |             |