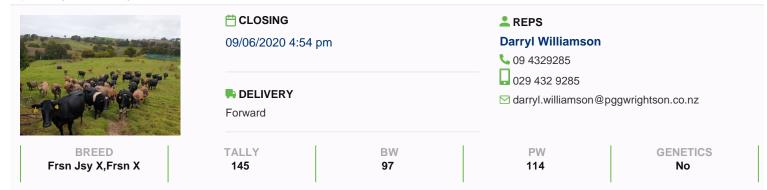

## 145 M/A Fresian/Fresian Cross & Jersey Cows, BW 97,PW 114

\$1,250 / Head

Ref No. 01-007197

Views: 380

Dairy / Herd

https://www.agonline.co.nz/listing/7197

| Stock data                               |                   |                                               |             |
|------------------------------------------|-------------------|-----------------------------------------------|-------------|
| Breed                                    | Frsn Jsy X,Frsn X | Total cows in milk                            | 200         |
| Approx final tally (after sales & culls) | 140               | Tally - 2 yr                                  | 30          |
| Tally - 3 yr                             | 33                | Tally - 4 yr                                  | 21          |
| Tally - 5 yr                             | 28                | Tally - 6 yr                                  | 7           |
| Tally - 7 yr                             | 12                | Tally - 8 yr                                  | 12          |
| % Friesian                               | 40                | % Friesian X                                  | 10          |
| % Jersey                                 | 50                | Sale age range excludes animals born prior to | 2011        |
| Farm Contour                             | Hilly             | No. of years herd owned                       | 8           |
| Breeding                                 |                   |                                               |             |
| BW                                       | 97                | PW                                            | 114         |
| Rec anc%                                 | 66                | Breeding background                           | LIC         |
| No of weeks Al                           | 6                 | Semen company                                 | LIC         |
| Pred. Al breed                           | Frsn Jsy X,Jsy    | Breed NM                                      | Other       |
| Date bull removed                        | 27 Dec 2019       | Bull DNA tested                               | No          |
| Bull BVD tested                          | No                | Calving start                                 | 20 Jul 2020 |
| Calving end                              | 05 Oct 2020       | DNA Profiled                                  | No          |
| Health                                   |                   |                                               |             |
| TB status                                | C10               | EBL status                                    | Free        |
| Current lepto vaccination                | Yes               | Vaccinated for Roto virus                     | No          |
| Vaccinated for BVD                       | Yes               | Bull BVD vaccinated                           | Yes         |
| Shed drenched                            | No                | Tails on                                      | Yes         |
| Production                               |                   |                                               |             |
| Factory kg MS from previous season       | 55000             | Avg M/S per cow                               | 275         |
| Once a day milking                       | Yes               | SCC last year                                 | 250000      |
| SCC current                              | 250000            | Shed type                                     | Herringbon  |
| Milked by                                | Manager           | • •                                           | 3.5         |