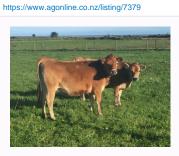

## ((UNDER OFFER)) 7 Incalf Jersey Heifers, BW 202, PW 197

\$1,200 / Head

Ref No. 01-007379

Views: 276

Dairy / InCalf Heifers

**CLOSING** 

03/06/2020 11:59 pm

DELIVERY
Immediate

REPS

**Robbie Lash** 

027 438 4802

□ Robbie.Lash@pggwrightson.co.nz

BREED Jsy TALLY 7 BW 202 PW 197 GENETICS

No

Perfect line to top up the Herd. From a closed Herd of many years. Herd has been A2 tested and these are the A1 component.

| Stock data                |             |                                          |      |
|---------------------------|-------------|------------------------------------------|------|
| Breed                     | Jsy         | Approx final tally (after sales & culls) | 7    |
| Tally - Jersey            | 7           | Average weight (Kg)                      | 380  |
| Farm Contour              | Flat        |                                          |      |
| Breeding                  |             |                                          |      |
| BW                        | 202         | PW                                       | 197  |
| Rec anc%                  | 100         | Breeding background                      | LIC  |
| Date bull removed         | 27 Dec 2019 | DNA Profiled                             | Yes  |
| Health                    |             |                                          |      |
| TB status                 | C6          | EBL status                               | Free |
| Current lepto vaccination | Yes         | Vaccinated for Roto virus                | No   |
| Vaccinated for BVD        | No          | Bull BVD vaccinated                      | No   |
| Tails on                  | Yes         |                                          |      |