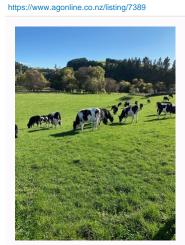

## 103 R2yr Frsn/Frsn X Incalf Heifers, BW 123, PW 124

\$1,390 / Head

Ref No. 01-007389

Views: 346

Dairy / InCalf Heifers

Very nice line of well grown, surplus Heifers, Incalf to Jersey Bull. Can also winter them if needed, at the going rate.

| Stock data                |             |                                          |             |
|---------------------------|-------------|------------------------------------------|-------------|
| Breed                     | Frsn Frsn X | Approx final tally (after sales & culls) | 103         |
| Tally - Friesian          | 15          | Tally - Friesian Jersey X                | 88          |
| Breeding                  |             |                                          |             |
| BW                        | 123         | PW                                       | 124         |
| Rec anc%                  | 97          | Breeding background                      | LIC         |
| Breed NM                  | Jsy         | Date bull removed                        | 20 Dec 2019 |
| Bull DNA tested           | No          | Bull BVD tested                          | Yes         |
| Calving start             | 28 Jul 2020 | Calving end                              | 28 Sep 2020 |
| DNA Profiled              | No          |                                          |             |
| Health                    |             |                                          |             |
| TB status                 | C10         | EBL status                               | Free        |
| Current lepto vaccination | Yes         | Vaccinated for Roto virus                | No          |
| Vaccinated for BVD        | No          | Bull BVD vaccinated                      | Yes         |
| Tails on                  | Yes         |                                          |             |