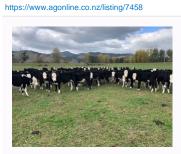

## Pick 30-40 from 80 Friesian/Hereford X R1yr Steers

\$679 / Head

Ref No. 03-007458

Views: 605

Dairy Beef / Steers

## **CLOSING**

01/07/2020 9:44 am

REPS **Dave Stuart** 

**4** 07 8626815

027 224 1049

☑ dstuart@pggwrightson.co.nz

(Photo Available) Nice Line of Black W/H R1yr Steers, pick 30 to 40 from 80.

## Stock data

| Breed Average weight (Kg)                 | Other<br>160 | Other Breed                                 | Friesian/Hereford<br>X |
|-------------------------------------------|--------------|---------------------------------------------|------------------------|
| Minimum weight (Kg)                       | 130          | Weighed                                     | Yes                    |
| Frame size                                | Large        | Maximum weight (Kg)                         | 190                    |
| Farm type                                 | Flat         | Horn status                                 | Polled                 |
| Farm weighed or assessor estimated weight | Farm Weighed | Age                                         | R1 yr                  |
| Health                                    |              | % weighed                                   | 100                    |
| TB status                                 | C10          | In endemic area                             | No                     |
| TB test required                          | No           | Animals within treatment withholding period | No                     |
| Johne'ss disease vacc.                    | No           |                                             |                        |