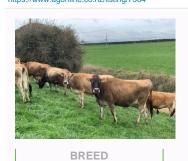

## 32 Jersey InCalf Heifers, BW 171, PW 175

\$1,250 / Head

**GENETICS** 

No

Ref No. 01-007563

Views: 344

Dairy / InCalf Heifers

https://www.agonline.co.nz/listing/7564

027 232 4813

PW

175

Tidy Line of well-grown, strong Jersey Heifers, Calving from the 10th of July, surplus to requirements.

| Stock data                |            |                                          |             |
|---------------------------|------------|------------------------------------------|-------------|
| Breed                     | Jsy        | Approx final tally (after sales & culls) | 32          |
| Tally - Jersey            | 32         | % Jersey                                 | 100         |
| Farm Contour              | Undulating |                                          |             |
| Breeding                  |            |                                          |             |
| BW                        | 171        | PW                                       | 175         |
| Rec anc%                  | 93         | Breeding background                      | LIC         |
| Breed NM                  | Jsy        | Calving start                            | 10 Jul 2020 |
| Health                    |            |                                          |             |
| TB status                 | C10        | EBL status                               | Untested    |
| Current lepto vaccination | Yes        | Vaccinated for Roto virus                | Yes         |
| Vaccinated for BVD        | Yes        | Bull BVD vaccinated                      | Yes         |