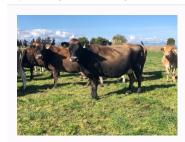

## 12 Jersey, Young, July/August Calving Cows, BW 223, PW 294

\$2,350 / Head

Ref No. 01-007609

Views: 359

Dairy / Herd

https://www.agonline.co.nz/listing/7610

| ♣ REPS                        |
|-------------------------------|
| Andrew Reyland                |
| <b>\</b> 07 8713316           |
| 027 223 7092                  |
| ☑ areyland@pggwrightson.co.nz |
| Kent Stove                    |
| <b>\</b> 07 8686759           |

Great opportunity to buy young, early calving Cows, with great indexes, that will shift well, from a large Herd environment. Very good confirmation and temperament.

| Stock data                |             |                                          |                 |
|---------------------------|-------------|------------------------------------------|-----------------|
| Breed                     | Jsy         | Approx final tally (after sales & culls) | 12              |
| Tally - 2 yr              | 3           | Tally - 3 yr                             | 6               |
| Tally - 5 yr              | 3           | % Jersey                                 | 100             |
| Average weight (Kg)       | 420         |                                          |                 |
| Breeding                  |             |                                          |                 |
| BW                        | 223         | PW                                       | 294             |
| Rec anc%                  | 100         | Breeding background                      | LIC,Ambreed,Oth |
| Semen company             | LIC,Other   | Pred. Al breed                           | Jsy             |
| Calving start             | 16 Jul 2020 | Calving end                              | 05 Aug 2020     |
| Health                    |             |                                          |                 |
| TB status                 | C10         | EBL status                               | Free            |
| Current lepto vaccination | Yes         | Vaccinated for Roto virus                | No              |
| Vaccinated for BVD        | No          | Bull BVD vaccinated                      | Yes             |
| Production                |             |                                          |                 |
| Shed type                 | Rotary      | Milked by                                | Manager         |