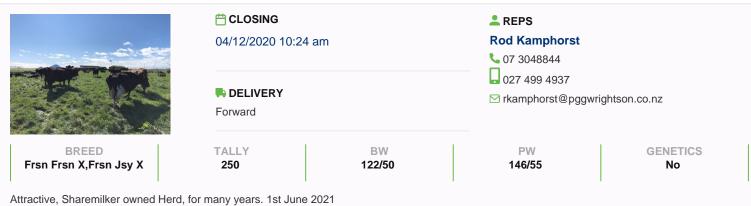

## 250 2-8yr Frsn/Frsn X Dairy Herd (Odd Jersey), BW 122/50, PW 146/55

\$2,000 / Head Ref No. 01-008368

Views: 645

Dairy / Herd

https://www.agonline.co.nz/listing/8369

| Alliactive, | Sharemilker | owned nerd, | ioi iliani | y years. | 1St Julie | 2021 |
|-------------|-------------|-------------|------------|----------|-----------|------|
|             |             |             |            |          |           |      |

| Stock data                               |                  |                           |             |
|------------------------------------------|------------------|---------------------------|-------------|
| Breed                                    | Frsn Frsn X,Frsn | Total cows in milk        | 350         |
|                                          | Jsy X            | Tally - 2 yr              | 87          |
| Approx final tally (after sales & culls) | 250              | Tally - 4 yr              | 49          |
| Tally - 3 yr                             | 68               | Tally - 6 yr              | 40          |
| Tally - 5 yr                             | 35               | Tally - 8 yr              | 23          |
| Tally - 7 yr                             | 29               | % Friesian X              | 40          |
| % Friesian                               | 40               | No. of years herd owned   | 26          |
| % Friesian Jsy X                         | 20               | •                         |             |
| Breeding                                 |                  |                           |             |
| BW                                       | 122              | BW rel                    | 50          |
| PW                                       | 146              | PW rel                    | 55          |
| Rec anc%                                 | 93               | Breeding background       | LIC         |
| No of weeks Al                           | 4                | Semen company             | LIC         |
| Bull DNA tested                          | No               | Bull BVD tested           | Yes         |
| Calving start                            | 16 Jul 2021      | Calving end               | 02 Oct 2021 |
| Health                                   |                  |                           |             |
| TB status                                | C10              | EBL status                | Free        |
| Current lepto vaccination                | Yes              | Vaccinated for Roto virus | No          |
| Vaccinated for BVD                       | No               | Bull BVD vaccinated       | Yes         |
| Shed drenched                            | No               | Tails on                  | Yes         |
| Production                               |                  |                           |             |
| Avg M/S per cow                          | 365              | Kg MS/ha                  | 1300        |
| Effective Ha                             | 92               | Cows/ha                   | 3.8         |
| Once a day milking                       | No               | SCC last year             | 155000      |
| Shed type                                | Herringbone      | Milked by                 | Sharemilker |