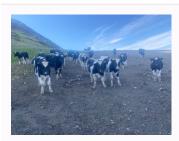

Approx 315-325 kgs for whole line. Could sell units to suit. Good clean heads and well marked. Bulls from 2 sources and traceable.

| Stock data          |            |                                                             |              |
|---------------------|------------|-------------------------------------------------------------|--------------|
| Breed               | Frsn       | Farm weighed or assessor estimated weight                   | Farm Weighed |
| % weighed           | 70         | Weighed                                                     | Yes          |
| Minimum weight (Kg) | 270        | Maximum weight (Kg)                                         | 360          |
| Frame size          | Large      | Horn status                                                 | Dehorned     |
| Farm type           | Undulating | Age                                                         | R1 yr        |
|                     |            |                                                             | •            |
| Health              |            |                                                             | ·            |
| Health<br>TB status | CM         | In endemic area                                             | No           |
|                     | CM<br>No   | In endemic area Animals within treatment withholding period | No<br>No     |