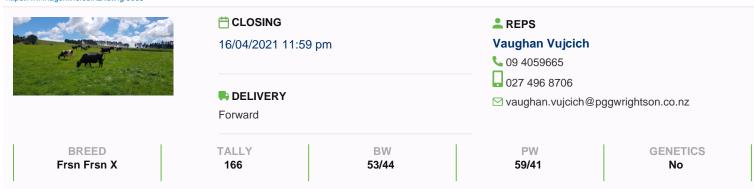

## 166 Spring Calving, Friesian/Friesian X Cows, BW 53/44, PW 59/41

\$1,500 / Head

Ref No. 01-009064

Views: 422

Dairy / Herd

https://www.agonline.co.nz/listing/9065

Mainly Friesian type Cows, averaging 400m/solids per Cow - can do immediate delivery.

| Stock data                                    |             |                                                 |             |
|-----------------------------------------------|-------------|-------------------------------------------------|-------------|
| Breed                                         | Frsn Frsn X | Total cows in milk                              | 166         |
| Approx final tally (after sales & culls)      | 140         | Tally - 2 yr                                    | 36          |
| Tally - 3 yr                                  | 37          | Tally - 4 yr                                    | 19          |
| Tally - 5 yr                                  | 233         | Tally - 6 yr                                    | 30          |
| Tally - 7 yr                                  | 12          | Tally - 8 yr                                    | 5           |
| % Friesian                                    | 80          | % Friesian X                                    | 20          |
| Sale age range excludes animals born prior to | 2012        | Farm Contour                                    | Undulating  |
| No. of years herd owned                       | 8           |                                                 |             |
| Breeding                                      |             |                                                 |             |
| BW                                            | 53          | BW rel                                          | 44          |
| PW                                            | 59          | PW rel                                          | 41          |
| Rec anc%                                      | 81          | Breeding background                             | LIC         |
| No of weeks Al                                | 5           | Semen company                                   | LIC         |
| Pred. Al breed                                | Frsn        | Breed NM                                        | Hereford    |
| Date bull removed                             | 24 Nov 2020 | Bull DNA tested                                 | No          |
| Bull BVD tested                               | Yes         | Calving start                                   | 25 Jul 2021 |
| Calving end                                   | 08 Oct 2021 | DNA Profiled                                    | No          |
| Health                                        |             |                                                 |             |
| TB status                                     | C10         | EBL status                                      | Free        |
| Current lepto vaccination                     | Yes         | Vaccinated for Roto virus                       | No          |
| Vaccinated for BVD                            | No          | Bull BVD vaccinated                             | Yes         |
| Shed drenched                                 | No          | Tails on                                        | Yes         |
| Production                                    |             |                                                 |             |
| Factory kg MS from previous season            | 66400       | No. of cows in milk at December previous season | 166         |
| Avg M/S per cow                               | 400         | Cows/ha                                         | 2.8         |
| Once a day milking                            | No          | SCC last year                                   | 197         |
| SCC current                                   | 180         | Shed type                                       | Herringbone |
| Milked by                                     | Owner       |                                                 |             |