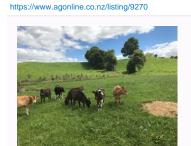

## 12 A1/A2 Content, Jersey, X/Bred R1yr Heifers, BW 216, PW 226

\$550 / Head Ref No. 01-009269

**GENETICS** 

No

Yes

Views: 272

Dairy / R1 Year Heifers

BREED Jsy,Jsy Frsn X CLOSING

PW

226

A1/A2 content, well grown from a good herd. G3, Dehorned.

| St           |        | . 1 |          | - 1    |                       |      |
|--------------|--------|-----|----------|--------|-----------------------|------|
| ~            | $\sim$ | വ   |          | $\sim$ | 2                     | CO   |
| $\mathbf{O}$ | w      | U   | <b>\</b> | u      | $\boldsymbol{\alpha}$ | LCI. |