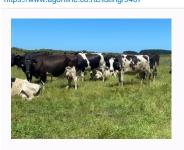

## 300 DNA'd Friesian/Friesian X 2-8yr Cows, BW 80, PW 123

\$1,775 / Head

Ref No. 01-009406

Views: 1201

Dairy / Herd

https://www.agonline.co.nz/listing/9407

REPS
A Leggett

022 038 3216

These DNA'D Cows are milked on challenging sand country leased farm & should shift well to stronger pastures. Mainly CRV Ambreed A2A2 genetics with some LIC A2A2 semen used to & could be sold in A2A2 breed splits if required. Avg age of sale cows is 3.9yr