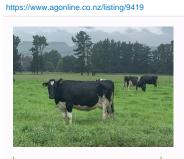

## 425 M/A Friesian/Friesian X Cows, BW 87/50, PW 104/60

\$1,650 / Head

Ref No. 01-009418

Views: 469

Dairy / Herd

**CLOSING** 

31/03/2021 11:59 pm

DELIVERY
Forward

REPS

**Roddy Bridson** 

**\** 03 2217066

027 458 2775

BREED Frsn Frsn X TALLY BW 87/50

PW 104/60 GENETICS No

 $Capacity\ Herd\ mainly\ Friesian\ to\ Friesian\ X,\ milked\ on\ reasonably\ hard\ farm\ with\ minimal\ inputs,\ grass\ based\ system\ Cows\ that\ will\ definitely\ move.$ 