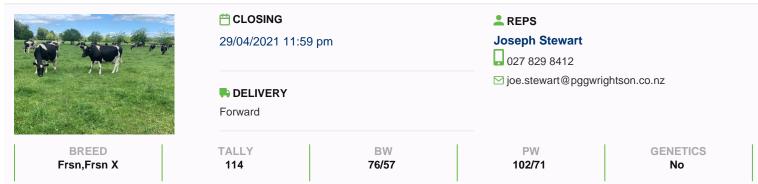

## 114 M/A Strong Capacious Friesian Cows with Contracts, BW 76/57, PW 102/71

Ref No. 01-009526 Views: 740

Dairy / Herd

https://www.agonline.co.nz/listing/9527

Years of breeding behind this herd. 26 Contract Cows. BW has not been a major focus but breeding a strong Cow with a large capacity has been. All grass most of the season. Combination of LIC, CRV and WWS, 24 Heifers available with 13 Contracts.

| Stock data                               |             |                           |                              |
|------------------------------------------|-------------|---------------------------|------------------------------|
| Breed                                    | Frsn,Frsn X | Total cows in milk        | 114                          |
| Approx final tally (after sales & culls) | 114         | Tally - 2 yr              | 27                           |
| Tally - 3 yr                             | 26          | Tally - 4 yr              | 16                           |
| Tally - 5 yr                             | 22          | Tally - 6 yr              | 11                           |
| Tally - 7 yr                             | 5           | Tally - 8 yr              | 2                            |
| Tally - 9 yr plus                        | 5           | Farm Contour              | Flat                         |
| Breeding                                 |             |                           |                              |
| BW                                       | 76          | BW rel                    | 57                           |
| PW                                       | 102         | PW rel                    | 71                           |
| Rec anc%                                 | 97          | Breeding background       | LIC,Worldwide<br>Sires,Other |
| Other Breeding background                | CRV         | No of weeks Al            | 5                            |
| Semen company                            | Other       |                           |                              |
| Pred. Al breed                           | Frsn        | Other Semen company       | Crv                          |
| Date bull removed                        | 25 Jan 2021 | Breed NM                  | Frsn,Jsy                     |
| Calving start                            | 20 Jul 2021 | Bull BVD tested           | Yes                          |
| Health                                   |             |                           |                              |
| TB status                                | C10         | EBL status                | Free                         |
| Current lepto vaccination                | Yes         | Vaccinated for Roto virus | No                           |
| Vaccinated for BVD                       | No          | Bull BVD vaccinated       | Yes                          |
| Tails on                                 | Yes         |                           |                              |
| Production                               |             |                           |                              |
| Factory kg MS from previous season       | 500         | Avg M/S per cow           | 400                          |
| SCC current                              | 150000      | Shed type                 | Herringbone                  |