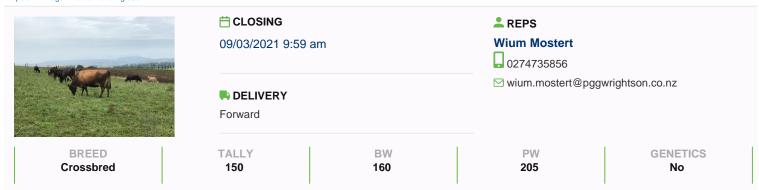

## 150 M/A X/Bred Cows, BW 160, PW 205

\$1,850 / Head

Ref No. 01-009531

Views: 364

Dairy / Herd

https://www.agonline.co.nz/listing/9532

150 X/Bred Cows. Premier Herd for sale. Great X/Bred Herd with the records to back it up. Selling a Computer Split of a 150 Cows. Cows doing excellent production on a low input system. Great confirmation and capacity is best to describe these Cows.

| Stock data                                    |             |                                                 |                 |
|-----------------------------------------------|-------------|-------------------------------------------------|-----------------|
| Breed                                         | Crossbred   | Total cows in milk                              | 230             |
| Approx final tally (after sales & culls)      | 150         | Tally - 2 yr                                    | 39              |
| Tally - 3 yr                                  | 41          | Tally - 4 yr                                    | 38              |
| Tally - 5 yr                                  | 24          | Tally - 6 yr                                    | 35              |
| Tally - 7 yr                                  | 33          | Tally - 8 yr                                    | 21              |
| Tally - 9 yr plus                             | 5           | % X bred                                        | 100             |
| Sale age range excludes animals born prior to | 2012        | Farm Contour                                    | Undulating,Hill |
| No. of years herd owned                       | 20          |                                                 |                 |
| Breeding                                      |             |                                                 |                 |
| BW                                            | 160         | PW                                              | 205             |
| Rec anc%                                      | 97          | Breeding background                             | LIC             |
| No of weeks Al                                | 5           | Semen company                                   | LIC             |
| Pred. Al breed                                | Jsy         | Other Al Breed                                  | Other           |
| Breed NM                                      | Angus       | Date bull removed                               | 20 Dec 2020     |
| Bull DNA tested                               | No          | Bull BVD tested                                 | Yes             |
| Calving start                                 | 11 Jul 2021 | Calving end                                     | 29 Sep 2021     |
| Health                                        |             |                                                 |                 |
| TB status                                     | C10         | EBL status                                      | Free            |
| Current lepto vaccination                     | Yes         | Bull BVD vaccinated                             | Yes             |
| Shed drenched                                 | No          | Tails on                                        | Yes             |
| Production                                    |             |                                                 |                 |
| Factory kg MS from previous season            | 81000       | No. of cows in milk at December previous season | 230             |
| Avg M/S per cow                               | 352         | Kg MS/ha                                        | 975             |
| Effective Ha                                  | 83          | Once a day milking                              | Yes             |
| OAD date if yes                               | 30 Jan 2021 | SCC last year                                   | 100000          |
| Shed type                                     | Herringbone | Milked by                                       | Manager         |